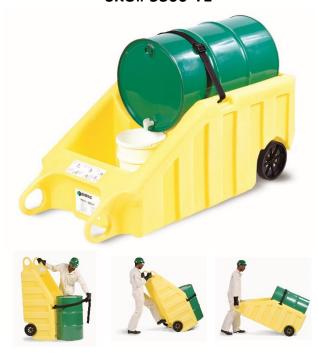

## Poly-Dolly SKU# 5300-YE

The original Poly-Dolly set the industry standard for a mobile dispensing station, with highly engineered features designed to enhance productivity. With a patented enclosed sump, ergonomic design, and rolled-grip handles for easy tipping, dispensing operations have never been easier. The deep well holds a 5-gallon pail for dispensing and liquid transfer, while the internal sump contains liquid and allows the dolly to still be transported in case of a spill. Furthermore, it is forkliftable and simple to load, so if it's not a Poly-Dolly, it's probably just a wheelbarrow.